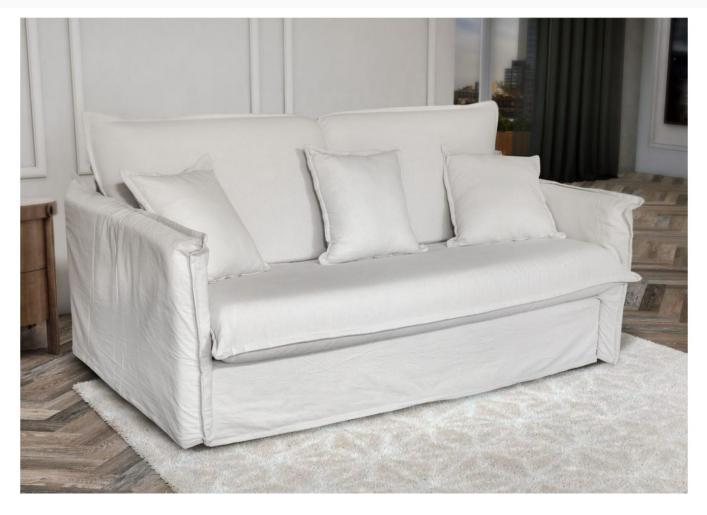

## Sofa+bed - Sunny (Pull-out bed)

€849.00

<del>€999.00</del>

| Length                          | 106                                                    |
|---------------------------------|--------------------------------------------------------|
| Width                           | 180                                                    |
| Sleeping area                   | 140 x 190                                              |
| Height                          | 91                                                     |
| Seat height                     | 46                                                     |
| Functions                       | Pull-out bed                                           |
| Mattress                        | Included                                               |
| Colour                          | Bright blue                                            |
| Material                        | Alcantara                                              |
| Filling                         | Breathable foam filling with steel Zig Zag spring base |
| Material code                   | LETTO 75                                               |
| Manufacturer                    | Cyprus Home MEB                                        |
| SKU                             | Sunny-180-Letto75-petrol                               |
| Choice of materials and colours | Ask our consultant about options!                      |