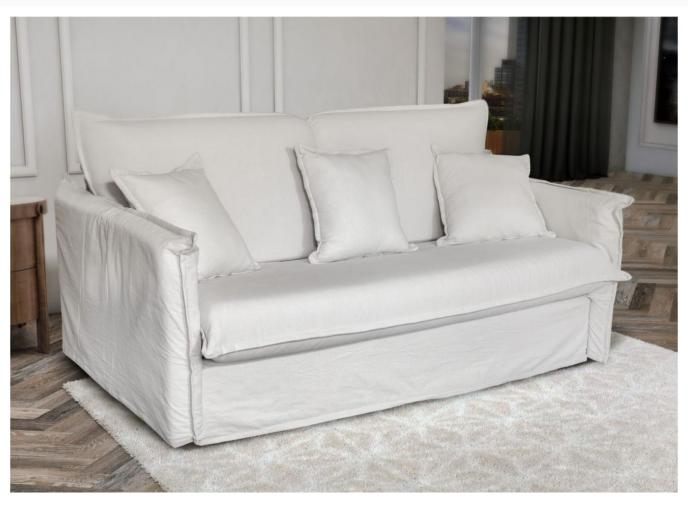

## Sofa+bed - Sunny (Pull-out bed)

€949.00 €1,099.00

| Length                                    | 106                                                    |
|-------------------------------------------|--------------------------------------------------------|
| Width                                     | 200                                                    |
| Sleeping area                             | 160 x 190                                              |
| Height                                    | 91                                                     |
| Seat height                               | 46                                                     |
| Functions                                 | Pull-out bed                                           |
| Mattress                                  | Included                                               |
| Colour                                    | Cream                                                  |
| Material                                  | Velvet                                                 |
| Filling                                   | Breathable foam filling with steel Zig Zag spring base |
| Material code                             | Monolith 04                                            |
| Manufacturer                              | Cyprus Home MEB                                        |
| SKU                                       | Sunny-200-Monolith04-cream velvet                      |
| Choice of materials and colours available | Ask our consultant about options!                      |