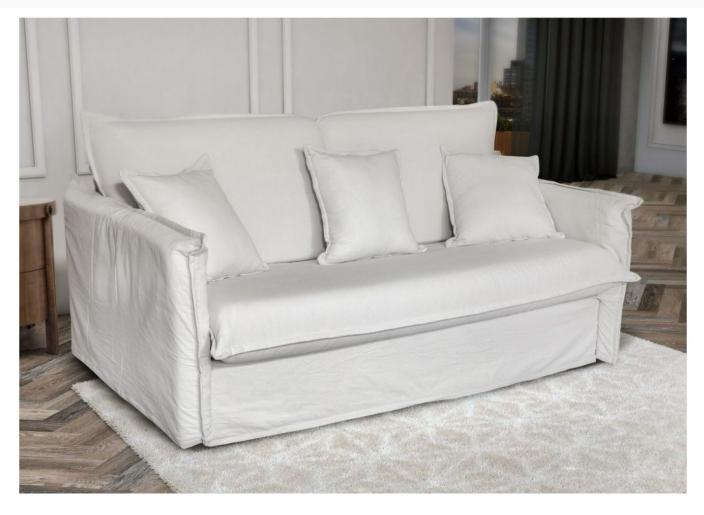

## Sofa+bed - Sunny (Pull-out bed)

€849.00

<del>€999.00</del>

| Length                          | 106                                                    |
|---------------------------------|--------------------------------------------------------|
| Width                           | 180                                                    |
| Sleeping area                   | 140 x 190                                              |
| Height                          | 91                                                     |
| Seat height                     | 46                                                     |
| Functions                       | Pull-out bed                                           |
| Mattress                        | Included                                               |
| Colour                          | Beige                                                  |
| Material                        | Cord                                                   |
| Filling                         | Breathable foam filling with steel Zig Zag spring base |
| Material code                   | Monolith 09                                            |
| Manufacturer                    | Cyprus Home MEB                                        |
| SKU                             | Sunny-180-Poso02-beige cord-1                          |
| Choice of materials and colours | Ask our consultant about options!                      |