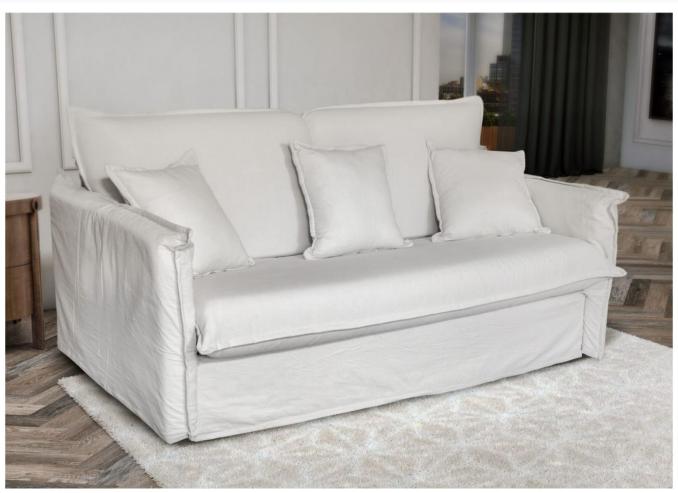

## Sofa+bed - Sunny (Pull-out bed)

€849.00 €999.00

| Length                                    | 106                                                    |
|-------------------------------------------|--------------------------------------------------------|
| Width                                     | 180                                                    |
| Sleeping area                             | 140 x 190                                              |
| Height                                    | 91                                                     |
| Seat height                               | 46                                                     |
| Functions                                 | Pull-out bed                                           |
| Mattress                                  | Included                                               |
| Colour                                    | Beige                                                  |
| Material                                  | Velvet                                                 |
| Filling                                   | Breathable foam filling with steel Zig Zag spring base |
| Material code                             | Monolith 09                                            |
| Manufacturer                              | Cyprus Home MEB                                        |
| SKU                                       | Sunny-180-Monolith049-beige velvet                     |
| Choice of materials and colours available | Ask our consultant about options!                      |