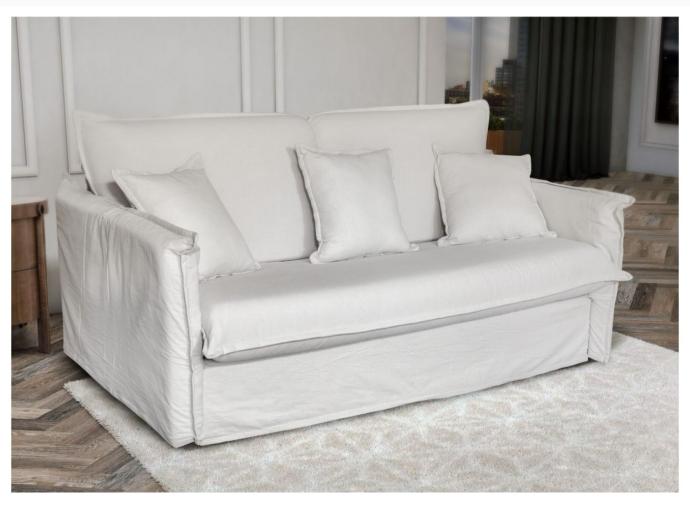

## Sofa+bed - Sunny (Pull-out bed)

€849.00 €999.00

| Length                                    | 106                                                    |
|-------------------------------------------|--------------------------------------------------------|
| Width                                     | 180                                                    |
| Sleeping area                             | 140 x 190                                              |
| Height                                    | 91                                                     |
| Seat height                               | 46                                                     |
| Functions                                 | Pull-out bed                                           |
| Mattress                                  | Included                                               |
| Colour                                    | Cream                                                  |
| Material                                  | Velvet                                                 |
| Filling                                   | Breathable foam filling with steel Zig Zag spring base |
| Material code                             | Monolith 04                                            |
| Manufacturer                              | Cyprus Home MEB                                        |
| SKU                                       | Sunny-180-Monolith04-cream velvet                      |
| Choice of materials and colours available | Ask our consultant about options!                      |