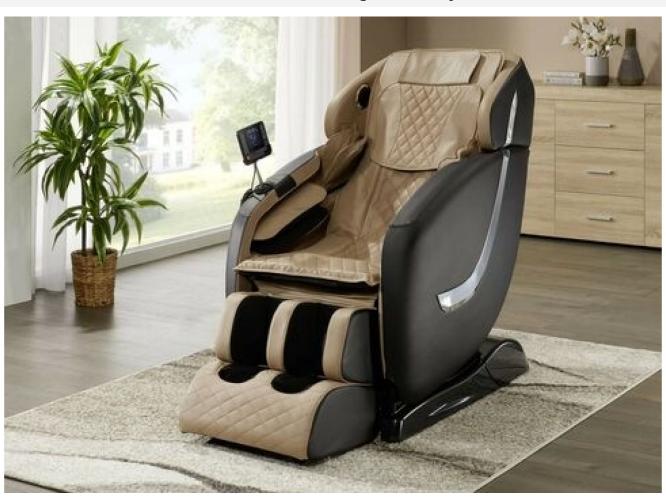

## Massage chair - Royal

€999.00 €1,299.00

| Length           | 128-172                                                                                                                                                                                                                                                      |
|------------------|--------------------------------------------------------------------------------------------------------------------------------------------------------------------------------------------------------------------------------------------------------------|
| Width            | 72                                                                                                                                                                                                                                                           |
| Height           | 115-130                                                                                                                                                                                                                                                      |
| Seat height      | 50                                                                                                                                                                                                                                                           |
| Seat depth       | 53                                                                                                                                                                                                                                                           |
| Colour           | Black                                                                                                                                                                                                                                                        |
| Material         | Eco leather                                                                                                                                                                                                                                                  |
| Other functions  | "Relax" function                                                                                                                                                                                                                                             |
| Leg material     | Metal                                                                                                                                                                                                                                                        |
| Filling          | Upholstery                                                                                                                                                                                                                                                   |
| Notes            | Modern design combined with first-class wellness comfort: With 7 massage functions; With Bluetooth speakers; With wheels; Chrome look; Back heating; Zero-Gravity Position; Foot reflexology massage; Foot roller scratch massage; Easy-to-use input tablet; |
| Additional Notes | Maximum load capacity 115 kg                                                                                                                                                                                                                                 |
| SKU              | Massage chair-Royal-16172                                                                                                                                                                                                                                    |
|                  |                                                                                                                                                                                                                                                              |