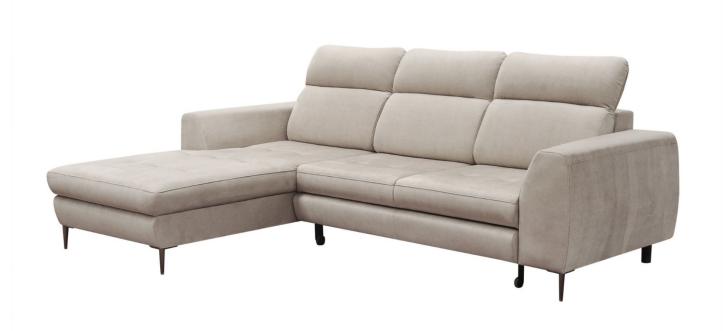

## Corner sofa - Forte (Pull-out with laundry compartment) €1,199.00

<del>€1,499.00</del>

| Length          | 267                                                                                                                                                                                                                                                                                                                                                                                                                                                                                                                                                                                                                                                                                                                                                                                                                                                                                                                                                                                                                                                                                                                                                                                                                                                                                                                                                                                                                                                                                                                                                                                                                                                                                                                                                                                                                                                                                                                                                                                                                                                                                                                           |
|-----------------|-------------------------------------------------------------------------------------------------------------------------------------------------------------------------------------------------------------------------------------------------------------------------------------------------------------------------------------------------------------------------------------------------------------------------------------------------------------------------------------------------------------------------------------------------------------------------------------------------------------------------------------------------------------------------------------------------------------------------------------------------------------------------------------------------------------------------------------------------------------------------------------------------------------------------------------------------------------------------------------------------------------------------------------------------------------------------------------------------------------------------------------------------------------------------------------------------------------------------------------------------------------------------------------------------------------------------------------------------------------------------------------------------------------------------------------------------------------------------------------------------------------------------------------------------------------------------------------------------------------------------------------------------------------------------------------------------------------------------------------------------------------------------------------------------------------------------------------------------------------------------------------------------------------------------------------------------------------------------------------------------------------------------------------------------------------------------------------------------------------------------------|
| Width           | 196                                                                                                                                                                                                                                                                                                                                                                                                                                                                                                                                                                                                                                                                                                                                                                                                                                                                                                                                                                                                                                                                                                                                                                                                                                                                                                                                                                                                                                                                                                                                                                                                                                                                                                                                                                                                                                                                                                                                                                                                                                                                                                                           |
| Sleeping area   | 126 x 211                                                                                                                                                                                                                                                                                                                                                                                                                                                                                                                                                                                                                                                                                                                                                                                                                                                                                                                                                                                                                                                                                                                                                                                                                                                                                                                                                                                                                                                                                                                                                                                                                                                                                                                                                                                                                                                                                                                                                                                                                                                                                                                     |
| Height          | 103                                                                                                                                                                                                                                                                                                                                                                                                                                                                                                                                                                                                                                                                                                                                                                                                                                                                                                                                                                                                                                                                                                                                                                                                                                                                                                                                                                                                                                                                                                                                                                                                                                                                                                                                                                                                                                                                                                                                                                                                                                                                                                                           |
| Seat height     | 46                                                                                                                                                                                                                                                                                                                                                                                                                                                                                                                                                                                                                                                                                                                                                                                                                                                                                                                                                                                                                                                                                                                                                                                                                                                                                                                                                                                                                                                                                                                                                                                                                                                                                                                                                                                                                                                                                                                                                                                                                                                                                                                            |
| Functions       | Pull-out with laundry compartment, Pull-out with laundry compartment                                                                                                                                                                                                                                                                                                                                                                                                                                                                                                                                                                                                                                                                                                                                                                                                                                                                                                                                                                                                                                                                                                                                                                                                                                                                                                                                                                                                                                                                                                                                                                                                                                                                                                                                                                                                                                                                                                                                                                                                                                                          |
| Corner          | Right Agent |
| Colour          | Grey                                                                                                                                                                                                                                                                                                                                                                                                                                                                                                                                                                                                                                                                                                                                                                                                                                                                                                                                                                                                                                                                                                                                                                                                                                                                                                                                                                                                                                                                                                                                                                                                                                                                                                                                                                                                                                                                                                                                                                                                                                                                                                                          |
| Material        | Velvet                                                                                                                                                                                                                                                                                                                                                                                                                                                                                                                                                                                                                                                                                                                                                                                                                                                                                                                                                                                                                                                                                                                                                                                                                                                                                                                                                                                                                                                                                                                                                                                                                                                                                                                                                                                                                                                                                                                                                                                                                                                                                                                        |
| Other functions | Adjustable armrests, Adjustable head rests                                                                                                                                                                                                                                                                                                                                                                                                                                                                                                                                                                                                                                                                                                                                                                                                                                                                                                                                                                                                                                                                                                                                                                                                                                                                                                                                                                                                                                                                                                                                                                                                                                                                                                                                                                                                                                                                                                                                                                                                                                                                                    |
| Filling         | Breathable foam filling with steel Zig Zag spring base                                                                                                                                                                                                                                                                                                                                                                                                                                                                                                                                                                                                                                                                                                                                                                                                                                                                                                                                                                                                                                                                                                                                                                                                                                                                                                                                                                                                                                                                                                                                                                                                                                                                                                                                                                                                                                                                                                                                                                                                                                                                        |
| SKU             | Forte-right-Monolith85-grey velvet                                                                                                                                                                                                                                                                                                                                                                                                                                                                                                                                                                                                                                                                                                                                                                                                                                                                                                                                                                                                                                                                                                                                                                                                                                                                                                                                                                                                                                                                                                                                                                                                                                                                                                                                                                                                                                                                                                                                                                                                                                                                                            |
|                 |                                                                                                                                                                                                                                                                                                                                                                                                                                                                                                                                                                                                                                                                                                                                                                                                                                                                                                                                                                                                                                                                                                                                                                                                                                                                                                                                                                                                                                                                                                                                                                                                                                                                                                                                                                                                                                                                                                                                                                                                                                                                                                                               |