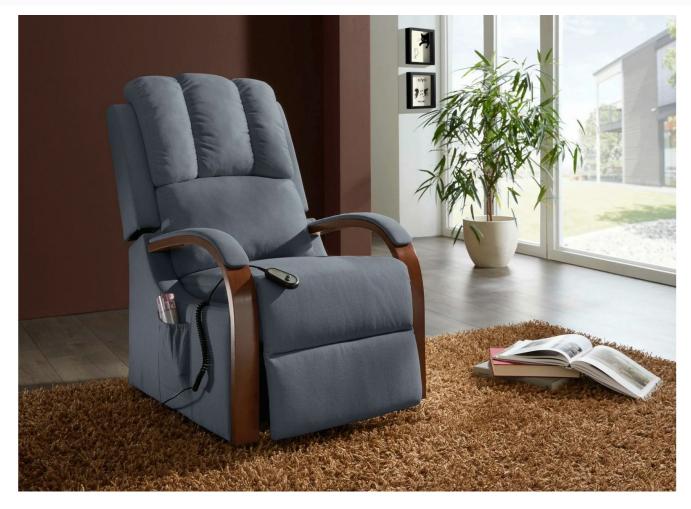

## TV chair - Relaxing chair with 2 motors and stand-up aid

**€599.00** 

€499.00

| Length          | 70                                                                                                                                                                                   |
|-----------------|--------------------------------------------------------------------------------------------------------------------------------------------------------------------------------------|
| Width           | 92                                                                                                                                                                                   |
| Height          | 103                                                                                                                                                                                  |
| Seat height     | 49                                                                                                                                                                                   |
| Seat depth      | 50                                                                                                                                                                                   |
| Colour          | Grey                                                                                                                                                                                 |
| Material        | Fabric                                                                                                                                                                               |
| Other functions | "Relax" function                                                                                                                                                                     |
| Leg material    | Metal                                                                                                                                                                                |
| Filling         | Breathable foam filling with steel Zig Zag<br>spring base                                                                                                                            |
| Notes           | Relaxation and reclining functions as well as<br>stand-up aid can be electrically adjusted or<br>operated using a remote control. Stop function<br>possible in any desired position. |