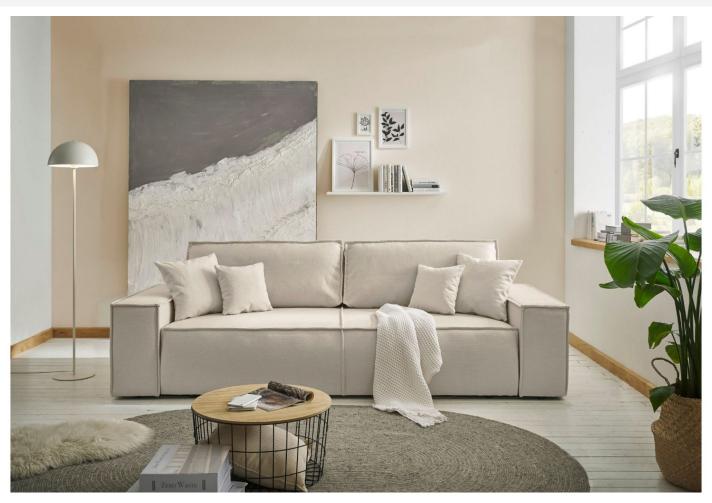

## Sofa+bed - Sherwood (Pull-out bed with storage box)

€899.00 €999.00

| Length                                    | 257                                                                               |
|-------------------------------------------|-----------------------------------------------------------------------------------|
| Width                                     | 106                                                                               |
| Sleeping area                             | 136x200                                                                           |
| Height                                    | 85                                                                                |
| Seat height                               | 43                                                                                |
| Seat depth                                | 64/79                                                                             |
| Functions                                 | Pull-out bed, Storage box                                                         |
| Colour                                    | Cream                                                                             |
| Material                                  | Cord                                                                              |
| Fabric properties                         | Soft woven velor fabric in the look of corduroy with a pleasant, non-slip surface |
| Filling                                   | Breathable foam filling with steel Zig Zag spring base                            |
| SKU                                       | Sherwood-39409809-poso-cream                                                      |
| Choice of materials and colours available | Ask our consultant about options!                                                 |