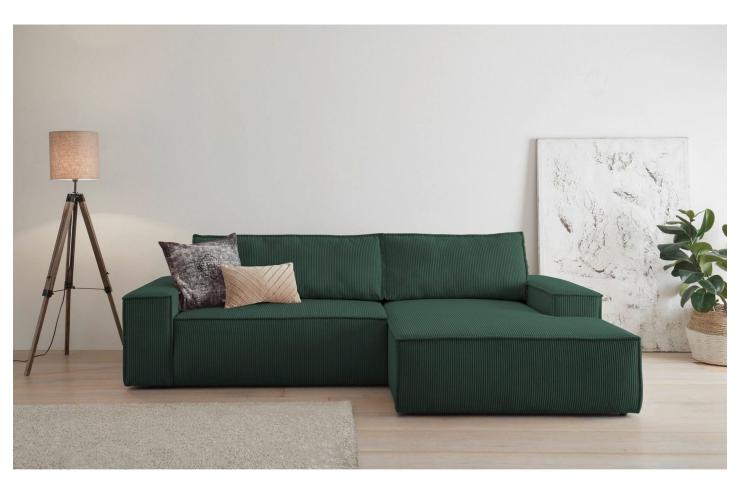

## Corner sofa - Sherwood (Pull-out bed with storage box)

€999.00 €1,199.00

| Length                                    | 267                                                                               |
|-------------------------------------------|-----------------------------------------------------------------------------------|
| Width                                     | 167                                                                               |
| Sleeping area                             | 136 x 210                                                                         |
| Height                                    | 85                                                                                |
| Seat height                               | 43                                                                                |
| Seat depth                                | 64                                                                                |
| Leg height                                | 3                                                                                 |
| Functions                                 | Pull-out bed, Storage box                                                         |
| Corner                                    | Right A                                                                           |
| Colour                                    | Dark green                                                                        |
| Material                                  | Cord                                                                              |
| Fabric properties                         | Soft woven velor fabric in the look of corduroy with a pleasant, non-slip surface |
| Filling                                   | Breathable foam filling with steel Zig Zag spring base                            |
| SKU                                       | Sherwood-cord-green-78764411                                                      |
| Choice of materials and colours available | Ask our consultant about options!                                                 |
|                                           |                                                                                   |