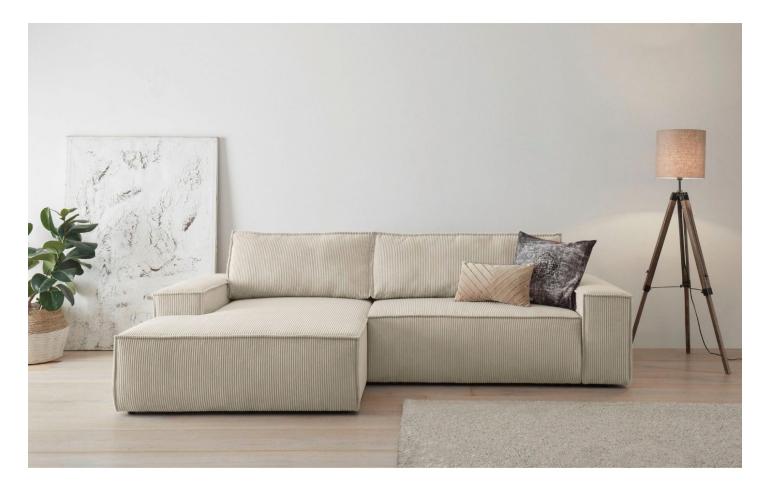

## Corner sofa - Sherwood (Pull-out bed with storage box)

## As low as €1,099.00

| Length                                    | 267                                                                               |
|-------------------------------------------|-----------------------------------------------------------------------------------|
| Width                                     | 167                                                                               |
| Sleeping area                             | 136 x 210                                                                         |
| Height                                    | 85                                                                                |
| Seat height                               | 43                                                                                |
| Seat depth                                | 64                                                                                |
| Leg height                                | 3                                                                                 |
| Functions                                 | Pull-out bed, Storage box                                                         |
| Material                                  | Velvet                                                                            |
| Leg material                              | Plastik (black)                                                                   |
| Fabric properties                         | Soft woven velor fabric in the look of corduroy with a pleasant, non-slip surface |
| Filling                                   | Breathable foam filling with steel Zig Zag spring base                            |
| SKU                                       | Sherwood-rec-poso                                                                 |
| Choice of materials and colours available | Ask our consultant about options!                                                 |