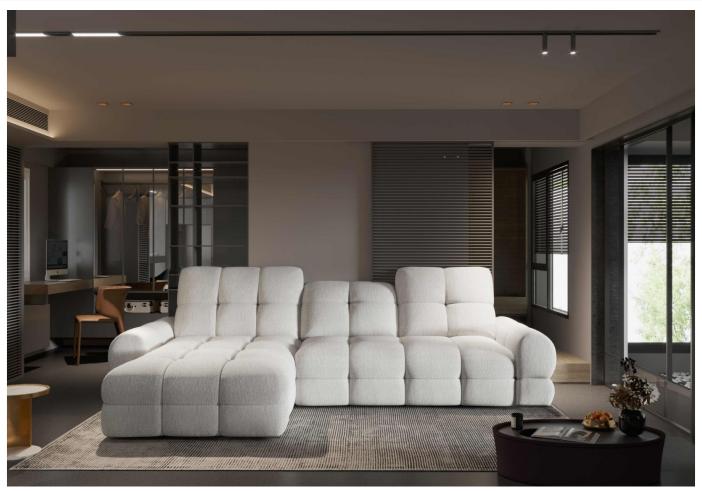

## Corner sofa - Tollo (Pull-out bed with storage box)

As low as €2,099.00

| Length                      | 283                                                       |
|-----------------------------|-----------------------------------------------------------|
| Width                       | 171                                                       |
| Sleeping area               | 126 x 235                                                 |
| Height                      | 86/105                                                    |
| Seat height                 | 43                                                        |
| Functions                   | Pull-out bed, Storage box                                 |
| The size of the laundry box | 123 x 74 x 17                                             |
| Material                    | Woven fabric                                              |
| Other functions             | Adjustable head rests, Electrically adjustable seat depth |
| Filling                     | Breathable foam filling with steel Zig Zag spring base    |
| SKU                         | Tollo-rec-anthology-w                                     |
|                             |                                                           |