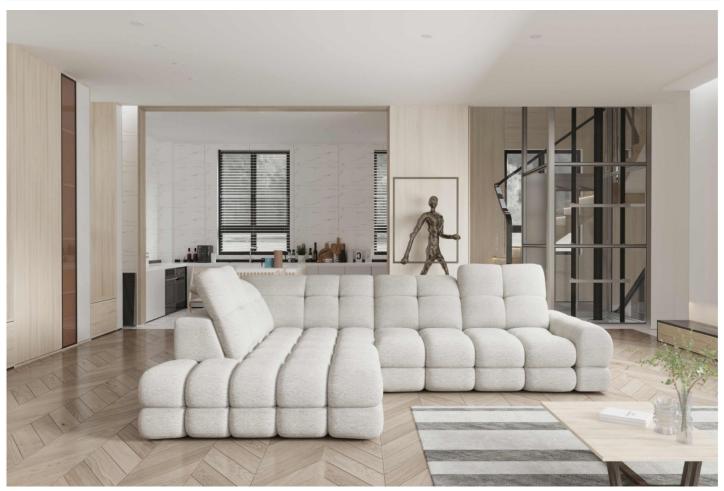

## Corner sofa XL - Tollo (Pull-out bed with storage box)

As low as €2,399.00

| Length                      | 302                                                       |
|-----------------------------|-----------------------------------------------------------|
| Width                       | 217                                                       |
| Sleeping area               | 126 x 227                                                 |
| Height                      | 86 / 105                                                  |
| Seat height                 | 43                                                        |
| Functions                   | Pull-out bed, Storage box                                 |
| The size of the laundry box | 120 x 85 x 17                                             |
| Material                    | Woven fabric                                              |
| Other functions             | Adjustable head rests, Electrically adjustable seat depth |
| Filling                     | Breathable foam filling with steel Zig Zag spring base    |
|                             |                                                           |
| SKU                         | Tollo-xl-anthology-w                                      |