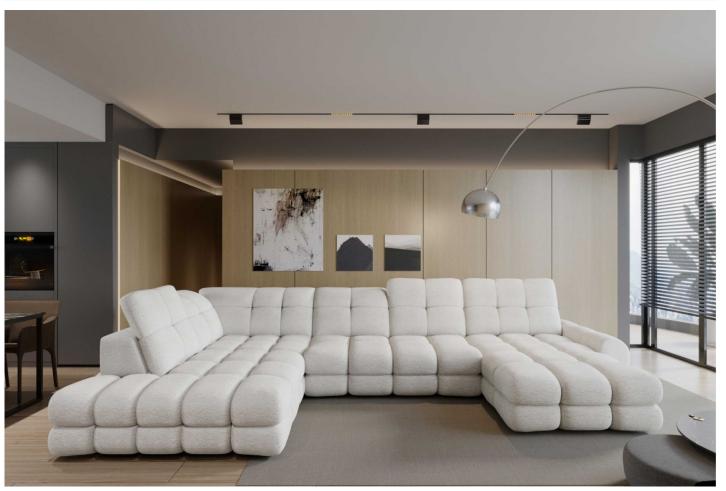

## U shape sofa - Tollo (Pull-out bed with storage box)

As low as €2,999.00

| Length                      | 400                                                       |
|-----------------------------|-----------------------------------------------------------|
| Width                       | 217 / 171                                                 |
| Sleeping area               | 126 x 324                                                 |
| Height                      | 86 / 105                                                  |
| Seat height                 | 43                                                        |
| Functions                   | Pull-out bed, Storage box                                 |
| The size of the laundry box | 120 x 85 x 17                                             |
| Material                    | Woven fabric                                              |
| Other functions             | Adjustable head rests, Electrically adjustable seat depth |
| Filling                     | Breathable foam filling with steel Zig Zag spring base    |
| SKU                         | Tollo-u-anthology-w                                       |
|                             |                                                           |