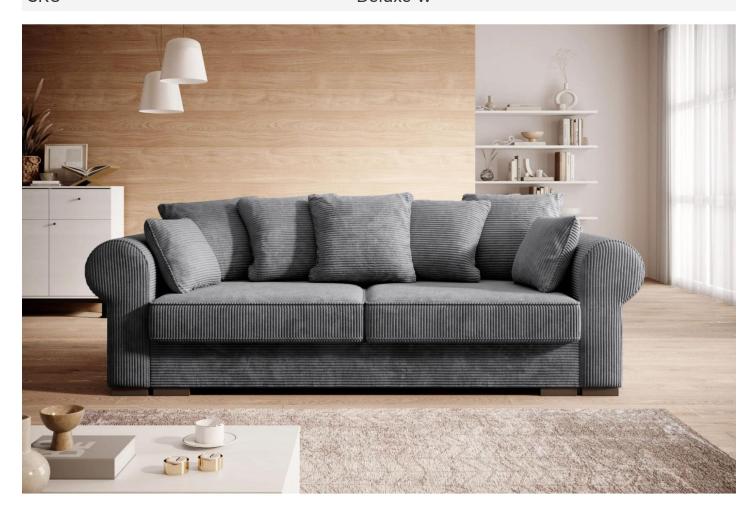

## Sofa+bed - Deluxe (Pull-out bed with storage box)

## As low as €1,099.00

| Length                          | 256                                                                           |
|---------------------------------|-------------------------------------------------------------------------------|
| Width                           | 106                                                                           |
| Sleeping area                   | 155x202                                                                       |
| Height                          | 90                                                                            |
| Seat height                     | 45                                                                            |
| Functions                       | Pull-out bed, Storage box                                                     |
| The size of the laundry box     | 197 x 70 x 21 cm                                                              |
|                                 |                                                                               |
| Material                        | Velvet                                                                        |
| Material<br>Other functions     | Velvet<br>Lift kit mechanism                                                  |
|                                 |                                                                               |
| Other functions                 | Lift kit mechanism                                                            |
| Other functions<br>Leg material | Lift kit mechanism<br>Wood<br>Soft woven velor fabric in the look of corduroy |