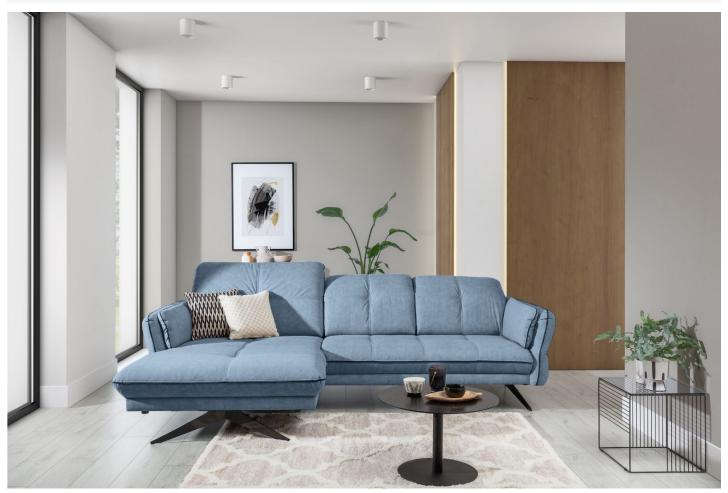

## **Corner sofa - Marbella**

## As low as €1,429.00

| Length                 | 287                                                                                            |
|------------------------|------------------------------------------------------------------------------------------------|
| Width                  | 170                                                                                            |
| Height                 | 84/100                                                                                         |
| Seat height            | 45                                                                                             |
| Functions              | Without laundry compartment, Non pull-out                                                      |
| Other functions        | Adjustable armrests, Adjustable head rests                                                     |
| Leg material           | Metal (black)                                                                                  |
| Additional information | water block fabric                                                                             |
| Filling                | Breathable foam filling with steel Zig Zag spring base                                         |
| Decorative seam        | The sofa can be ordered with or without decorative seams. The color of the seam can be chosen. |
| SKU                    | Marbella-rec                                                                                   |

| material: | Water repellent velvet       |  |
|-----------|------------------------------|--|
|           | Water repellent woven fabric |  |
| Color:    | Beige                        |  |
|           | Taupe                        |  |
|           | Light grey                   |  |
|           | Dark grey                    |  |
|           | Old pink                     |  |
|           | Light green                  |  |
|           | Dark green                   |  |
|           | Light blue                   |  |
|           | Dark blue                    |  |
|           | Yellow                       |  |
|           | Mauve                        |  |
|           | Emerald                      |  |
|           | Pastel blue                  |  |
|           | Grey                         |  |
| Rotation: | Left                         |  |
|           | Right                        |  |