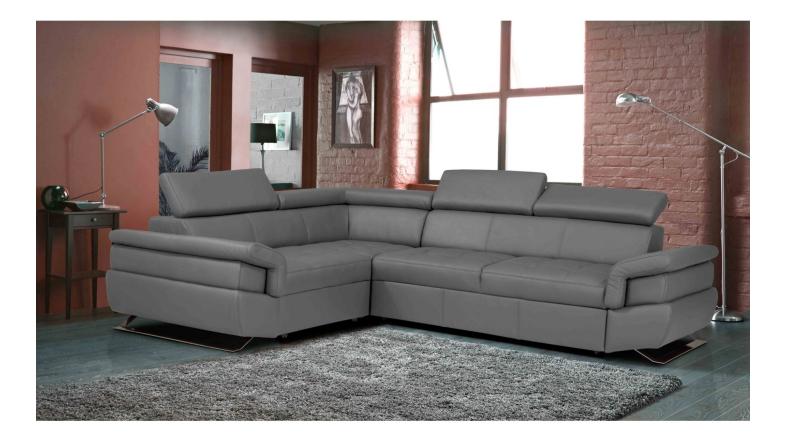

## Corner sofa XL - Gotti (Pull-out bed with storage box)

As low as €1,899.00

| Length          | 267                                                    |
|-----------------|--------------------------------------------------------|
| Width           | 205                                                    |
| Sleeping area   | 124 x 195                                              |
| Height          | 76 / 94                                                |
| Seat height     | 42                                                     |
| Seat depth      | 56                                                     |
| Functions       | Pull-out bed, Storage box                              |
| Other functions | Adjustable head rests                                  |
| Leg material    | Metal                                                  |
| Filling         | Breathable foam filling with steel Zig Zag spring base |
| SKU             | Gotti-otm                                              |

| material: | Natural leather |
|-----------|-----------------|
| Color:    | Taupe           |
|           | Light grey      |
|           | Dark grey       |
|           | Cognac          |
|           | Red             |
|           | Black           |
|           | White           |
| Rotation: | Left            |
|           | Right           |