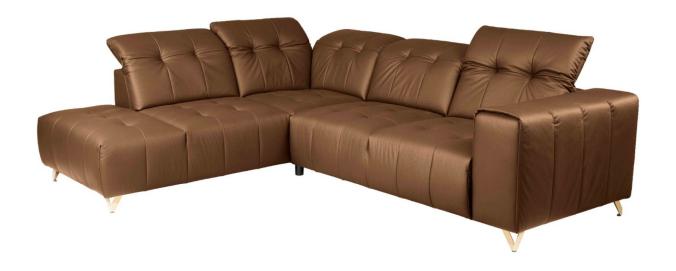

## Corner sofa XL - Gava (Pull-out bed with storage box)

As low as €1,979.00

| Length                                    | 268                                                    |
|-------------------------------------------|--------------------------------------------------------|
| Width                                     | 220                                                    |
| Sleeping area                             | 135 x 197                                              |
| Height                                    | 76 / 94                                                |
| Seat height                               | 43                                                     |
| Seat depth                                | 58                                                     |
| Leg height                                | 10                                                     |
| Functions                                 | Pull-out bed, Storage box                              |
| Other functions                           | Adjustable head rests                                  |
| Leg material                              | Metal                                                  |
| Filling                                   | Breathable foam filling with steel Zig Zag spring base |
| SKU                                       | Gava-otm                                               |
| Choice of materials and colours available | Ask our consultant about options!                      |
|                                           |                                                        |

## **Product Options**

| material: | Natural leather |
|-----------|-----------------|
| Color:    | Taupe           |
|           | Light grey      |
|           | Dark grey       |
|           | Cognac          |
|           | Red             |
|           | Black           |
|           | White           |
| Rotation: | Left            |
|           | Right           |