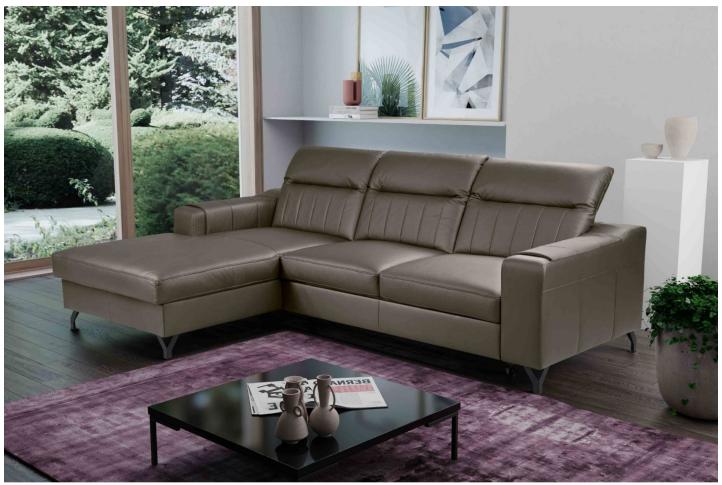

## Corner sofa - Alamo (Pull-out bed with storage box)

As low as €1,679.00

| Length           | 259                                                    |
|------------------|--------------------------------------------------------|
| Width            | 172                                                    |
| Sleeping area    | 125 x 212                                              |
| Height           | 75/95                                                  |
| Seat height      | 44                                                     |
| Seat depth       | 59                                                     |
| Leg height       | 12                                                     |
| Functions        | Pull-out bed, Storage box                              |
| Material of body | Natural leather                                        |
| Other functions  | Adjustable head rests                                  |
| Leg material     | Metal (black)                                          |
| Filling          | Breathable foam filling with steel Zig Zag spring base |
| SKU              | Alamo-rec                                              |
|                  |                                                        |

## **Product Options**

| material: | Natural leather |
|-----------|-----------------|
| Color:    | Taupe           |
|           | Light grey      |
|           | Dark grey       |
|           | Cognac          |
|           | Red             |
|           | Black           |
|           | White           |
| Rotation: | Left            |
|           | Right           |