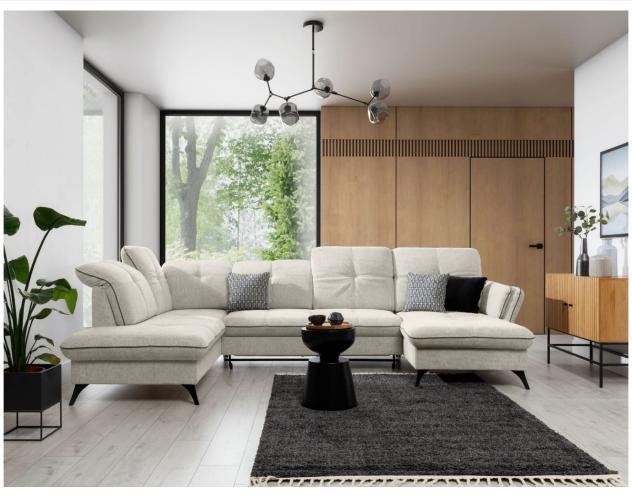

## U shape sofa - Massimo Long (Pull-out bed with storage box)

As low as €2,079.00

| Length          | 351 / 365                                                                                      |
|-----------------|------------------------------------------------------------------------------------------------|
| Width           | 216                                                                                            |
| Sleeping area   | 121x285                                                                                        |
| Height          | 91/105                                                                                         |
| Seat height     | 45                                                                                             |
| Seat depth      | 56                                                                                             |
| Leg height      | 14                                                                                             |
| Functions       | Pull-out bed, Storage box                                                                      |
| Other functions | Adjustable armrests, Adjustable head rests                                                     |
| Leg material    | Metal (black)                                                                                  |
| Filling         | Breathable foam filling with steel Zig Zag spring base                                         |
| Decorative seam | The sofa can be ordered with or without decorative seams. The color of the seam can be chosen. |
| SKU             | Massimo-u-2                                                                                    |
|                 |                                                                                                |