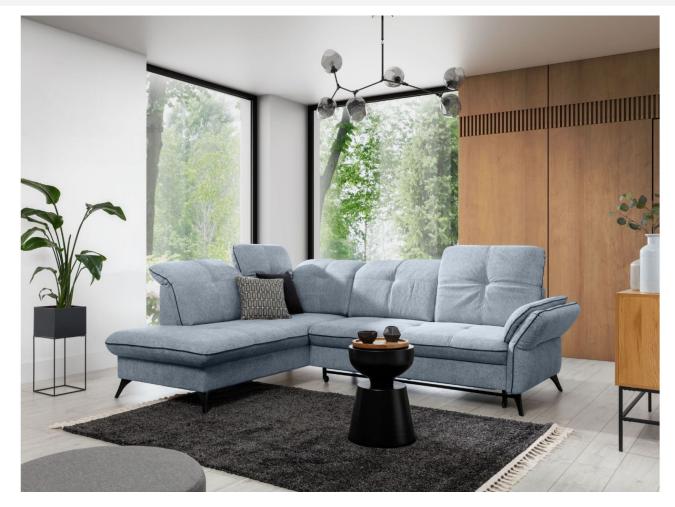

## Corner sofa XL - Massimo Long (Pull-out bed with storage box)

As low as €1,579.00

| Length          | 266/280                                                                                              |
|-----------------|------------------------------------------------------------------------------------------------------|
| Width           | 216                                                                                                  |
| Sleeping area   | 121x200                                                                                              |
| Height          | 91/105                                                                                               |
| Seat height     | 45                                                                                                   |
| Seat depth      | 56                                                                                                   |
| Leg height      | 14                                                                                                   |
| Functions       | Pull-out bed, Storage box                                                                            |
| Other functions | Adjustable armrests, Adjustable head rests                                                           |
| Leg material    | Metal (black)                                                                                        |
| Filling         | Breathable foam filling with steel Zig Zag<br>spring base                                            |
| Decorative seam | The sofa can be ordered with or without<br>decorative seams. The color of the seam can be<br>chosen. |
|                 | Massima atra 2                                                                                       |

SKU

Massimo-otm-2

| material: | Water repellent velvet       |
|-----------|------------------------------|
|           | Water repellent woven fabric |
| Color:    | Beige                        |
|           | Taupe                        |
|           | Light grey                   |
|           | Dark grey                    |
|           | Old pink                     |
|           | Light green                  |
|           | Dark green                   |
|           | Light blue                   |
|           | Dark blue                    |
|           | Yellow                       |
|           | Mauve                        |
|           | Emerald                      |
|           | Pastel blue                  |
|           | Grey                         |
| Rotation: | Left                         |
|           | Right                        |
|           |                              |