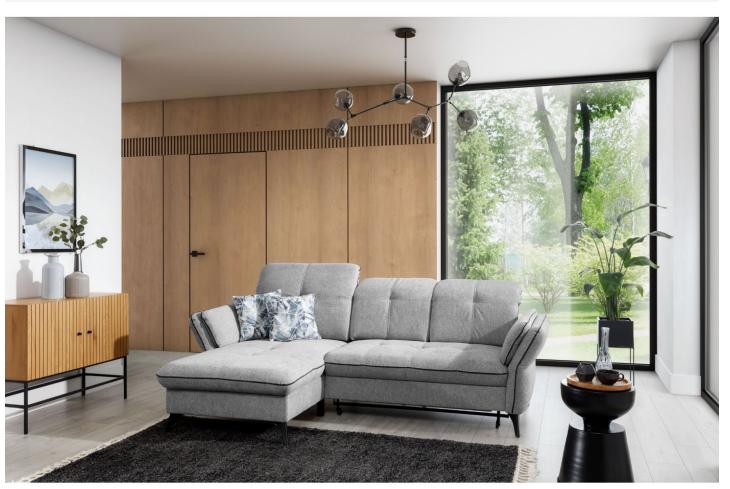

## Corner sofa - Massimo Long (Pull-out bed with storage box)

As low as €1,479.00

| Length          | 272 / 300                                                                                      |
|-----------------|------------------------------------------------------------------------------------------------|
| Width           | 169                                                                                            |
| Sleeping area   | 121x230                                                                                        |
| Height          | 91/105                                                                                         |
| Seat height     | 45                                                                                             |
| Seat depth      | 56                                                                                             |
| Leg height      | 14                                                                                             |
| Functions       | Pull-out bed, Storage box                                                                      |
| Other functions | Adjustable armrests, Adjustable head rests                                                     |
| Leg material    | Metal (black)                                                                                  |
| Filling         | Breathable foam filling with steel Zig Zag spring base                                         |
| Decorative seam | The sofa can be ordered with or without decorative seams. The color of the seam can be chosen. |
| SKU             | Massimo-rec-2                                                                                  |
|                 |                                                                                                |