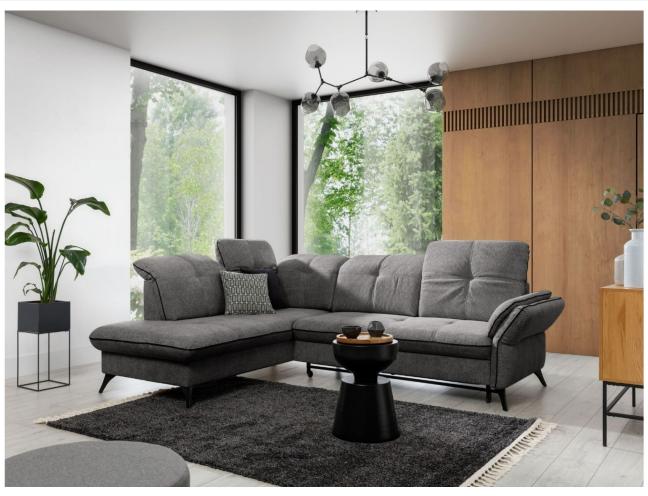

## Corner sofa XL - Massimo (Pull-out bed with storage box)

As low as €1,529.00

| Length          | 236 / 250                                                                                      |
|-----------------|------------------------------------------------------------------------------------------------|
| Width           | 216                                                                                            |
| Sleeping area   | 121x170                                                                                        |
| Height          | 91 / 105                                                                                       |
| Seat height     | 45                                                                                             |
| Seat depth      | 56                                                                                             |
| Leg height      | 14                                                                                             |
| Functions       | Pull-out bed, Storage box                                                                      |
| Other functions | Adjustable armrests, Adjustable head rests                                                     |
| Leg material    | Metal (black)                                                                                  |
| Filling         | Breathable foam filling with steel Zig Zag spring base                                         |
| Decorative seam | The sofa can be ordered with or without decorative seams. The color of the seam can be chosen. |
| SKU             | Massimo-otm                                                                                    |
|                 |                                                                                                |