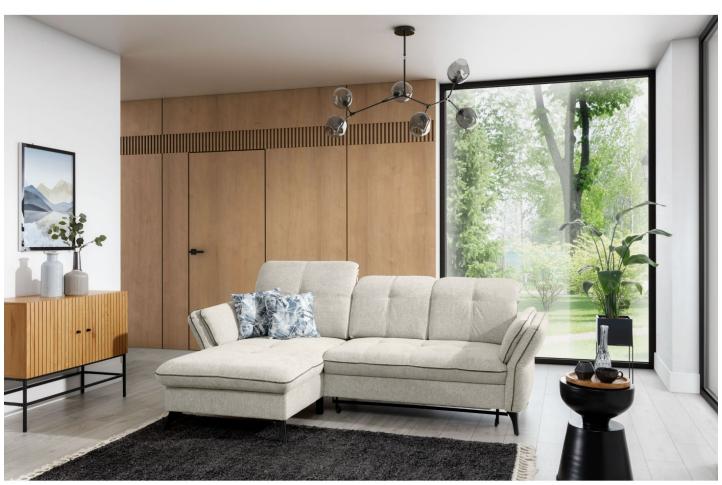

## Corner sofa - Massimo (Pull-out bed with storage box)

As low as €1,429.00

| Length          | 242 / 270                                                                                      |
|-----------------|------------------------------------------------------------------------------------------------|
| Width           | 169                                                                                            |
| Sleeping area   | 121x200                                                                                        |
| Height          | 91/105                                                                                         |
| Seat height     | 45                                                                                             |
| Seat depth      | 56                                                                                             |
| Leg height      | 14                                                                                             |
| Functions       | Pull-out bed, Storage box                                                                      |
| Other functions | Adjustable armrests, Adjustable head rests                                                     |
| Leg material    | Metal (black)                                                                                  |
| Filling         | Breathable foam filling with steel Zig Zag spring base                                         |
| Decorative seam | The sofa can be ordered with or without decorative seams. The color of the seam can be chosen. |
| SKU             | Massimo-rec                                                                                    |
|                 |                                                                                                |