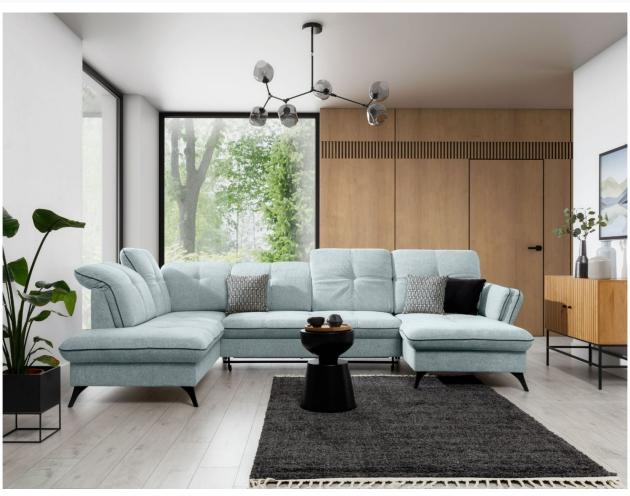

## U shape sofa - Massimo (Pull-out bed with storage box)

As low as €1,999.00

| Length          | 321 / 335                                                                                      |
|-----------------|------------------------------------------------------------------------------------------------|
| Width           | 216 / 169                                                                                      |
| Sleeping area   | 121x255                                                                                        |
| Height          | 91/105                                                                                         |
| Seat height     | 45                                                                                             |
| Leg height      | 14                                                                                             |
| Functions       | Pull-out bed, Storage box                                                                      |
| Other functions | Adjustable armrests, Adjustable head rests                                                     |
| Leg material    | Metal (black)                                                                                  |
| Filling         | Breathable foam filling with steel Zig Zag spring base                                         |
| Decorative seam | The sofa can be ordered with or without decorative seams. The color of the seam can be chosen. |
| SKU             | Massimo-u                                                                                      |
|                 | decorative seams. The color of the seam can be chosen.                                         |

| material: | Water repellent velvet       |  |
|-----------|------------------------------|--|
|           | Water repellent woven fabric |  |
| Color:    | Beige                        |  |
|           | Taupe                        |  |
|           | Light grey                   |  |
|           | Dark grey                    |  |
|           | Old pink                     |  |
|           | Light green                  |  |
|           | Dark green                   |  |
|           | Light blue                   |  |
|           | Dark blue                    |  |
|           | Yellow                       |  |
|           | Mauve                        |  |
|           | Emerald                      |  |
|           | Pastel blue                  |  |
|           | Grey                         |  |
| Rotation: | Left                         |  |
|           | Right                        |  |