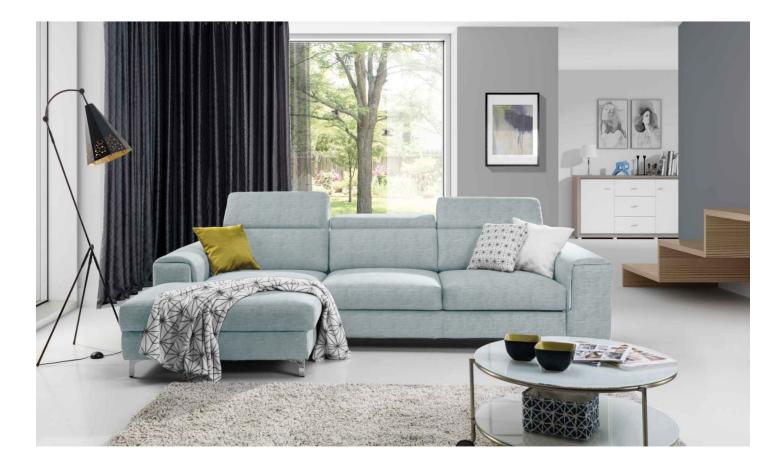

## Corner sofa - Genova (Pull-out bed with storage box)

As low as €1,399.00

| Length          | 280                                                                                                  |
|-----------------|------------------------------------------------------------------------------------------------------|
| Width           | 170                                                                                                  |
| Sleeping area   | 120 x 220                                                                                            |
| Height          | 77/96                                                                                                |
| Seat height     | 42                                                                                                   |
| Leg height      | 10                                                                                                   |
| Functions       | Pull-out bed, Storage box                                                                            |
| Other functions | Adjustable head rests                                                                                |
| Leg material    | Metal (black)                                                                                        |
| Filling         | Breathable foam filling with steel Zig Zag<br>spring base                                            |
| Decorative seam | The sofa can be ordered with or without<br>decorative seams. The color of the seam can be<br>chosen. |
| SKU             | Genova-rec                                                                                           |

| material: | Water repellent velvet       |
|-----------|------------------------------|
|           | Water repellent woven fabric |
| Color:    | Beige                        |
|           | Taupe                        |
|           | Light grey                   |
|           | Dark grey                    |
|           | Old pink                     |
|           | Light green                  |
|           | Dark green                   |
|           | Light blue                   |
|           | Dark blue                    |
|           | Yellow                       |
|           | Mauve                        |
|           | Emerald                      |
|           | Pastel blue                  |
|           | Grey                         |
| Rotation: | Left                         |
|           | Right                        |
|           |                              |