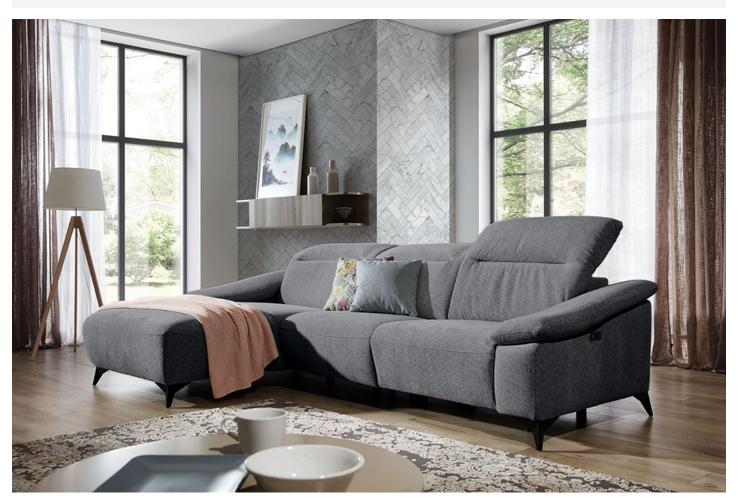

## **Corner sofa - Gappa**

## As low as €1,529.00

| Choice of materials and colours available | Ask our consultant about options!                      |
|-------------------------------------------|--------------------------------------------------------|
| SKU                                       | Gappa                                                  |
| Filling                                   | Breathable foam filling with steel Zig Zag spring base |
| Additional information                    | water block fabric                                     |
| Leg material                              | Metal (black)                                          |
| Other functions                           | Adjustable head rests, Electric "Relax" function       |
| Functions                                 | Without laundry compartment, Non pull-out              |
| Leg height                                | 11,5                                                   |
| Seat depth                                | 56                                                     |
| Seat height                               | 46                                                     |
| Height                                    | 84-104                                                 |
| Width                                     | 170                                                    |
| Length                                    | 290                                                    |