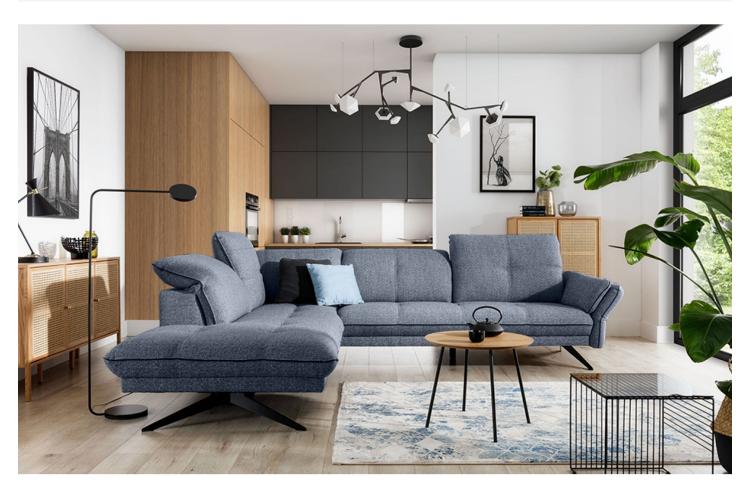

## **Corner sofa XL - Marbella**

As low as €1,499.00

| Length                 | 305                                                                                            |
|------------------------|------------------------------------------------------------------------------------------------|
| Width                  | 245                                                                                            |
| Height                 | 84/100                                                                                         |
| Seat height            | 45                                                                                             |
| Functions              | Without laundry compartment, Non pull-out                                                      |
| Other functions        | Adjustable armrests, Adjustable head rests                                                     |
| Leg material           | Metal (black)                                                                                  |
| Additional information | water block fabric                                                                             |
| Filling                | Breathable foam filling with steel Zig Zag spring base                                         |
| Decorative seam        | The sofa can be ordered with or without decorative seams. The color of the seam can be chosen. |
| SKU                    | Marbella-otm                                                                                   |