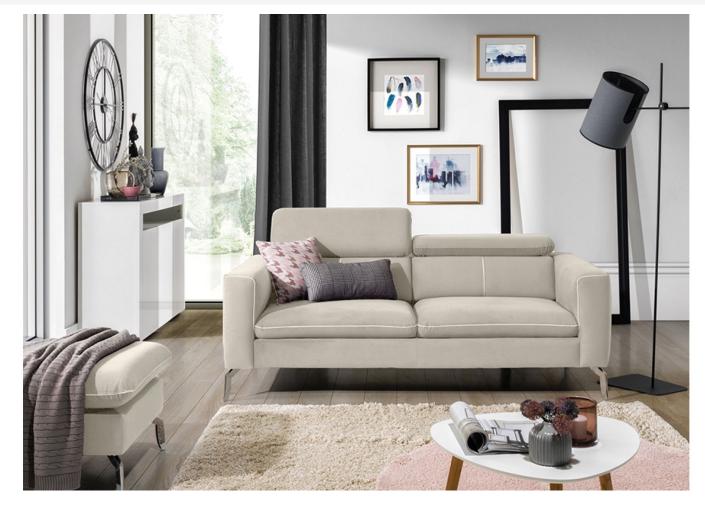

## 2 seat sofa - Arezza

## As low as €699.00

| Length          | 170                                                                                                  |
|-----------------|------------------------------------------------------------------------------------------------------|
| Width           | 103                                                                                                  |
| Height          | 75 - 95                                                                                              |
| Seat height     | 46                                                                                                   |
| Seat depth      | 60                                                                                                   |
| Leg height      | 16                                                                                                   |
| Other functions | Adjustable head rests                                                                                |
| Leg material    | Metal                                                                                                |
| Filling         | Breathable foam filling with steel Zig Zag<br>spring base                                            |
| Decorative seam | The sofa can be ordered with or without<br>decorative seams. The color of the seam can be<br>chosen. |

SKU

Arezza-2

**Product Options** 

| material: | Water repellent velvet       |  |
|-----------|------------------------------|--|
|           | Water repellent woven fabric |  |
| Color:    | Beige                        |  |
|           | Taupe                        |  |
|           | Old pink                     |  |
|           | Dark green                   |  |
|           | Dark blue                    |  |
|           | Yellow                       |  |
|           | Mauve                        |  |
|           | Emerald                      |  |
|           | Pastel blue                  |  |
|           | Grey                         |  |
|           | Dark gray                    |  |
|           |                              |  |