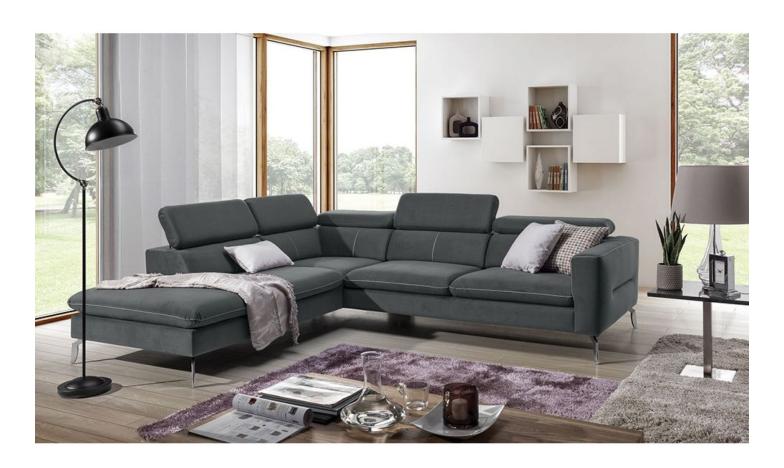

## **Corner sofa XL - Arezza**

## As low as €1,399.00

| Length          | 280                                                                                            |
|-----------------|------------------------------------------------------------------------------------------------|
| Width           | 240                                                                                            |
| Height          | 75 - 95                                                                                        |
| Seat height     | 46                                                                                             |
| Seat depth      | 60                                                                                             |
| Leg height      | 16                                                                                             |
| Other functions | Adjustable head rests                                                                          |
| Leg material    | Metal                                                                                          |
| Filling         | Breathable foam filling with steel Zig Zag spring base                                         |
| Decorative seam | The sofa can be ordered with or without decorative seams. The color of the seam can be chosen. |
| SKU             | Arezza                                                                                         |
|                 |                                                                                                |