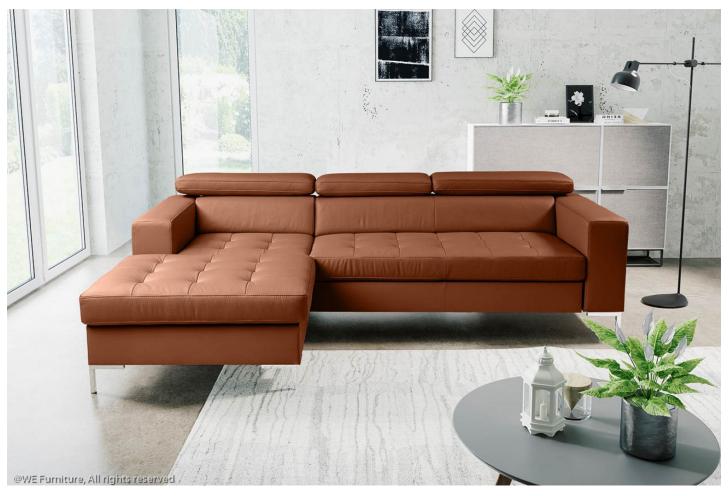

## Leather corner sofa - Rico (Pull-out bed with storage box)

As low as €1,499.00

| Length          | 265                                                    |
|-----------------|--------------------------------------------------------|
| Width           | 169                                                    |
| Sleeping area   | 125 x 210                                              |
| Height          | 77 / 94                                                |
| Seat height     | 44                                                     |
| Seat depth      | 59                                                     |
| Functions       | Pull-out bed, Storage box                              |
| Material        | Natural leather                                        |
| Other functions | Adjustable head rests                                  |
| Leg material    | Metal                                                  |
| Filling         | Breathable foam filling with steel Zig Zag spring base |
| SKU             | Rico-Madras-Leder-1                                    |
|                 |                                                        |